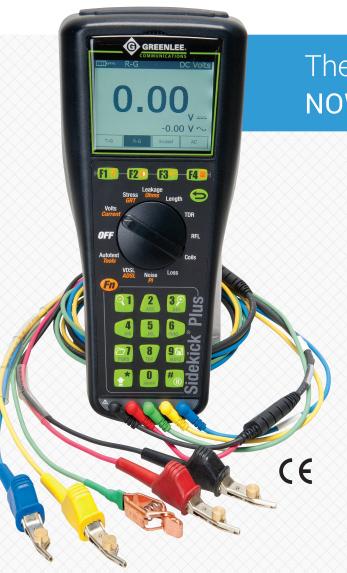

## SIDEKICK® PLUS

xDSL Bonded Modem Test Set with IPTV & Optical Power Meter\*

\*Requires GUPM100-02

#### TECHNICIAN TESTED.

Industry's best installation and repair set with patented stress test.

#### SIMPLE OPERATION.

The sequential test system makes it easy to find and fix the problem.

#### FEATURE PACKED.

xDSL bonded modem with vectoring, RFL, IPTV, optical power meter and featuring the industry's only combination Pulse and Step TDR.