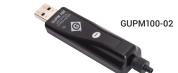

#### **OPM**

Optical power meter option enables qualifying FTTX services (requires GUPM100-02)

| CAT. NO.   | DESCRIPTION                                               |
|------------|-----------------------------------------------------------|
| 1155-5226  | IPTV Upgrade on Sidekick Plus models 155-5010 & 1155-5012 |
| GUPM100-02 | USB Optical Power Meter & 2.5mm Universal Adapter         |