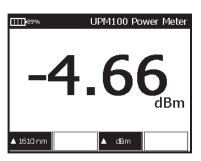

#### **OPM**

Optical power meter option enables qualifying FTTX services (requires GUPM100-02)