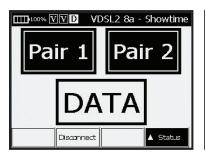

#### **IPTV**

Quickly determine IPTV performance with pass/fail results

#### **IPTV**

- · Auto Test up to 4 Channels Simultaneously
- · Channel Summary Information
- · Quality of Service metrics
- TR 101 290 Priority 1 & 2 Alarms
- · PID and Video information