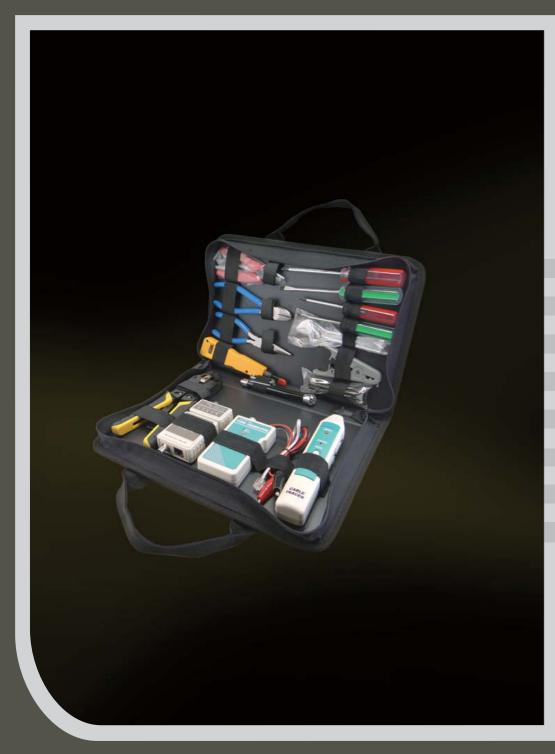

## **Voice and Data Network Maintenance Kit**

The HT–6713 is our most complete installation and repair kit for twisted—pair applications. In this tool selection, you get basic troubleshooting and hard to find specialty tool for verifying cable continuity, identify wiring faults, determine line polarity and voltage in network and modular telephone lines.

- 256713A Tone Generator and Probe
- 251450/E Network Cable Tester-E
- Multi-modular plug crimping tool, 3 position for 8p8c/RJ-45, 6p4c/RJ-11, 6p6c/RJ-12
- Impact punch down tool with 66 and 100 blades
- Cable stripping tool
- 5" Side cutter plier
- 6" Side cutter plier
- 6" Long nose plier
- Crystal line color screwdrivers

Phillips: -5.0 x 75mm, +5.0 x 75mm Slotted: -6.0 x 100mm, +6.0 x 100mm

- Pocket flashlight
- 7 pieces folding hex key wrench set
- 6" adjustable wrench
- Podded zipper case (370 x 245 x 65mm)